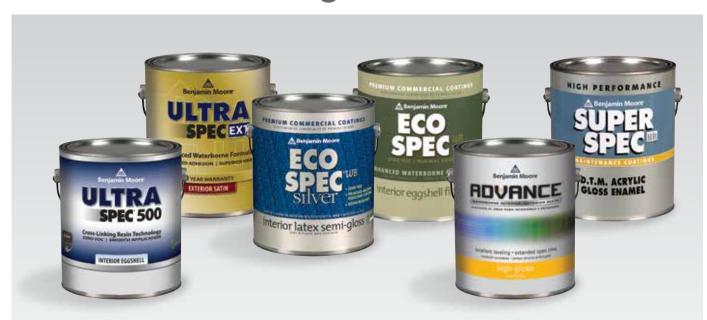

**The Solution:** Ultra Spec® 500 – Maximum durability and scrubability

- Patent-pending cross-linking resin technology for ultimate durability
- Zero VOCs **even after tinting**; available in unlimited colors
- MPI approved
- Seamless touchups
- Dries quickly for same day return-to-service

Available in Primer, Flat, Low Sheen, Eggshell, Semi-Gloss and Gloss finishes

**The Solution: ECO SPEC® WB SILVER –** The greener commercial coating

- Contains an antimicrobial additive containing pure silver
- Creates a durable finish that fights mildew growth and odor on the paint surface
- Zero VOCs **even after tinting** and low odor in unlimited colors
- Fast drying for same day return-to-service

Available in Flat, Eggshell and Semi-Gloss finishes

<u>The Solution</u>: ADVANCE® – The look and exceptional durability of traditional alkyd finishes in a low VOC/low odor waterborne formula.

- 100% water reducible alkyd resin remains low-VOC in unlimited colors
- Outstanding flow and leveling produces ultra-smooth finish
- Soap and water clean-up
- Low-odor formula allows paint application while space is occupied

Available in Primer, Satin, Semi-Gloss and High-Gloss finishes