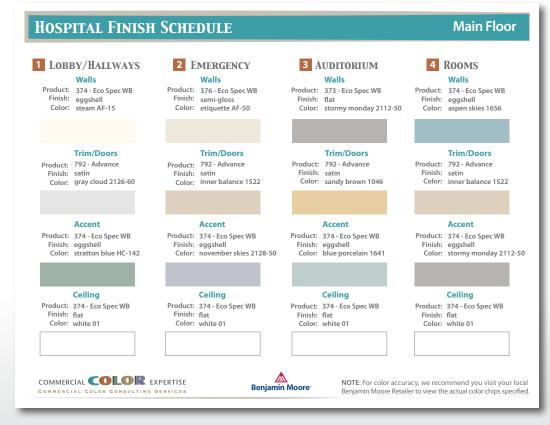

#### The Challenge:

A busy hospital wing is in desperate need of a fresh coat of paint. You need a true zero VOC solution that can be used safely in occupied spaces and provides the anti-microbial properties of pure elemental silver. A solution that also dries quickly and offers the least amount of disruption to patients and medical staff.

**The Solution: ECO SPEC® WB SILVER –** The greener commercial coating

- Contains an antimicrobial additive containing pure silver
- Creates a durable finish that fights mildew growth and odor on the paint surface
- Zero VOCs **even after tinting** and low odor in unlimited colors
- Fast drying for same day return-to-service

Available in Flat, Eggshell and Semi-Gloss finishes

## Let us show you how Eco Spec® WB Silver can be a strong addition to your CDC and JCAHO protocol plan.