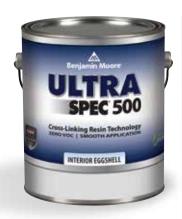

**The Solution:** Ultra Spec® 500 – Maximum durability and scrubability

- Patent-pending cross-linking resin technology for ultimate durability
- Zero VOCs **even after tinting**; available in unlimited colors
- MPI approved
- Seamless touchups
- Dries quickly for same day return-to-service

Available in Primer, Flat, Low Sheen, Eggshell, Semi-Gloss and Gloss finishes